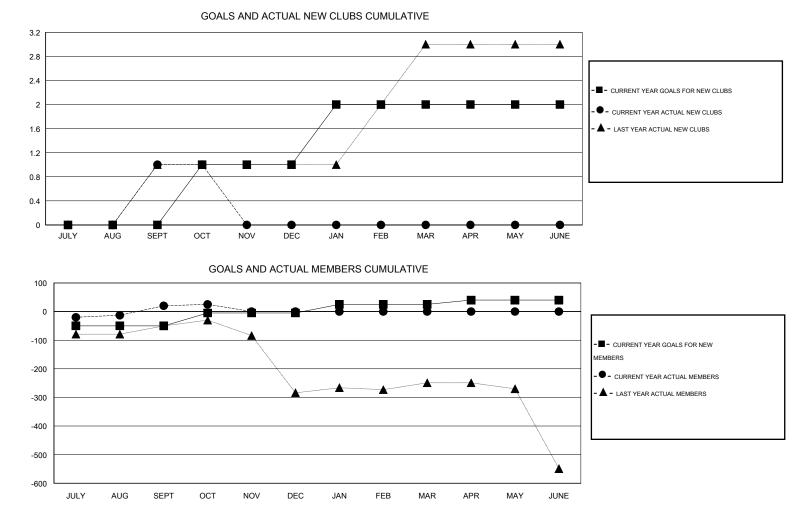

## LOCATION INDIA

|               |                  | Clubs             |                  |                  | Members               |                    |                                     |                    |                  |  |
|---------------|------------------|-------------------|------------------|------------------|-----------------------|--------------------|-------------------------------------|--------------------|------------------|--|
|               | RESU             | LTS FOR 2015-2016 |                  |                  | RESULTS FOR 2015-2016 |                    |                                     |                    |                  |  |
| QUARTER       | NEW CLUB<br>GOAL | NEW CLUBS         | DROPPED<br>CLUBS | NET<br>GAIN/LOSS | QUARTER               | NEW MEMBER<br>GOAL | CHARTER AND<br>NEW MEMBERS<br>ADDED | DROPPED<br>MEMBERS | NET<br>GAIN/LOSS |  |
| JULY/AUG/SEPT | 0                | 1                 | 1                | 0                | JULY/AUG/SEPT         | -50                | 90                                  | 70                 | 20               |  |
| OCT/NOV/DEC   | 1                | 0                 | 0                | 0                | OCT/NOV/DEC           | 45                 | 14                                  | 9                  | 5                |  |
| JAN/FEB/MAR   | 1                | 0                 | 0                | 0                | JAN/FEB/MAR           | 30                 | 0                                   | 0                  | 0                |  |
| APR/MAY/JUNE  | 0                | 0                 | 0                | 0                | APR/MAY/JUNE          | 15                 | 0                                   | 0                  | 0                |  |